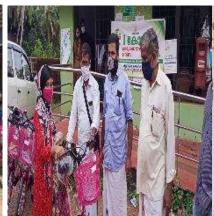

|       | applied in case of barge/vessel                                                                                                                                                                                                                                             | instruction/guidance of Cochin Port                                                                                                                                                                                                                                                                            |
|-------|-----------------------------------------------------------------------------------------------------------------------------------------------------------------------------------------------------------------------------------------------------------------------------|----------------------------------------------------------------------------------------------------------------------------------------------------------------------------------------------------------------------------------------------------------------------------------------------------------------|
|       | movements                                                                                                                                                                                                                                                                   | Trust. All required safety standards will be applied to vessel movements as per the directions of Cochin Port Trust.                                                                                                                                                                                           |
| ix.   | The project authorities should take appropriate community development and welfare measures for villagers in the vicinity of the project site, including drinking water facilities. A separate fund should be allocated for this purpose.                                    | PLL is carrying out various projects for community development and welfare through its subsidiary company known as Petronet LNG Foundations Limited. A separate fund has been earmarked for this purpose. A brief description of our CSR activities with photographs is enclosed here as <b>Annexure # 5</b> . |
| x.    | The quarrying material required for the construction purpose shall be obtained only from the approved quarries/borrow areas. Adequate safeguard measures shall be taken to ensure that the overburden and rocks at the quarry site do not find their way into water bodies. | Quarrying material was sourced from Government approved quarries. We have already submitted the details regarding the same with six monthly compliance reports dated on 05 <sup>th</sup> April-2013.                                                                                                           |
| xi.   | The dredging operations to be undertaken with the prior approval of this Ministry, shall be executed with appropriate safeguard measures to prevent turbidity conditions in consultation with the expert agencies such CWPRS/NIO.                                           | PLL has obtained Environmental clearance from MQEF&CC vide their order No. J-16011/26/2001-IA-III dated 16 <sup>th</sup> November-2010 for undertaking dredging operations of the basin. Dredging operations is completed and PLL has handed over the basin to M/s Cochin Port Trust for its maintenance.      |
| xii.  | For employing unskilled, semi-skilled and skilled workers for the project, preference shall be given to local people.                                                                                                                                                       | During the project, PLL had given preference to locals while employing unskilled, semi-skilled and skilled worker wherever possible based on their qualification and merits.                                                                                                                                   |
| xiii. | The recommendations made in the Environment Management Plan and Disaster Management Plan, as contained in the Environmental Impact Assessment and Risk Analysis Reports of the project shall be effectively implemented.                                                    | All recommendations made in Environment Management Plan and Disaster Management Plan, as contained in Environment Impact Assessment and Risk Analysis Report of the project were effectively implemented.                                                                                                      |
| xiv.  | A separate Environment Management Cell with suitably qualified staff to carry out various environment issues should be set up under the charge of a Senior Executive who will report directly to the Chief Executive of the Company.                                        | PLL has set up an Environment Management Cell under CGM & VP – (Plant Head). Other members of the team includes Head of; Operation department, C&P (Contracts & Procurement) department, Technical department,                                                                                                 |