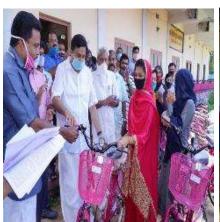

|       | applied in case of barge/vessel                                                                                                                                                                                                                                             | instruction/guidance of Cochin Port                                                                                                                                                                                                                                                                            |
|-------|-----------------------------------------------------------------------------------------------------------------------------------------------------------------------------------------------------------------------------------------------------------------------------|----------------------------------------------------------------------------------------------------------------------------------------------------------------------------------------------------------------------------------------------------------------------------------------------------------------|
|       | movements                                                                                                                                                                                                                                                                   | Trust. All required safety standards will be applied to vessel movements as per the directions of Cochin Port Trust.                                                                                                                                                                                           |
| ix.   | The project authorities should take appropriate community development and welfare measures for villagers in the vicinity of the project site, including drinking water facilities. A separate fund should be allocated for this purpose.                                    | PLL is carrying out various projects for community development and welfare through its subsidiary company known as Petronet LNG Foundations Limited. A separate fund has been earmarked for this purpose. A brief description of our CSR activities with photographs is enclosed here as <b>Annexure # 5</b> . |
| x.    | The quarrying material required for the construction purpose shall be obtained only from the approved quarries/borrow areas. Adequate safeguard measures shall be taken to ensure that the overburden and rocks at the quarry site do not find their way into water bodies. | Quarrying material was sourced from Government approved quarries. We have already submitted the details regarding the same with six monthly compliance reports dated on 05 <sup>th</sup> April-2013.                                                                                                           |
| xi.   | The dredging operations to be undertaken with the prior approval of this Ministry, shall be executed with appropriate safeguard measures to prevent turbidity conditions in consultation with the expert agencies such CWPRS/NIO.                                           | PLL has obtained Environmental clearance from MQEF&CC vide their order No. J-16011/26/2001-IA-III dated 16 <sup>th</sup> November-2010 for undertaking dredging operations of the basin. Dredging operations is completed and PLL has handed over the basin to M/s Cochin Port Trust for its maintenance.      |
| xii.  | For employing unskilled, semi-skilled and skilled workers for the project, preference shall be given to local people.                                                                                                                                                       | During the project, PLL had given preference to locals while employing unskilled, semi-skilled and skilled worker wherever possible based on their qualification and merits.                                                                                                                                   |
| xiii. | The recommendations made in the Environment Management Plan and Disaster Management Plan, as contained in the Environmental Impact Assessment and Risk Analysis Reports of the project shall be effectively implemented.                                                    | All recommendations made in Environment Management Plan and Disaster Management Plan, as contained in Environment Impact Assessment and Risk Analysis Report of the project were effectively implemented.                                                                                                      |
| xiv.  | A separate Environment Management Cell with suitably qualified staff to carry out various environment issues should be set up under the charge of a Senior Executive who will report directly to the Chief Executive of the Company.                                        | PLL has set up an Environment Management Cell under CGM & VP – (Plant Head). Other members of the team includes Head of; Operation department, C&P (Contracts & Procurement) department, Technical department,                                                                                                 |