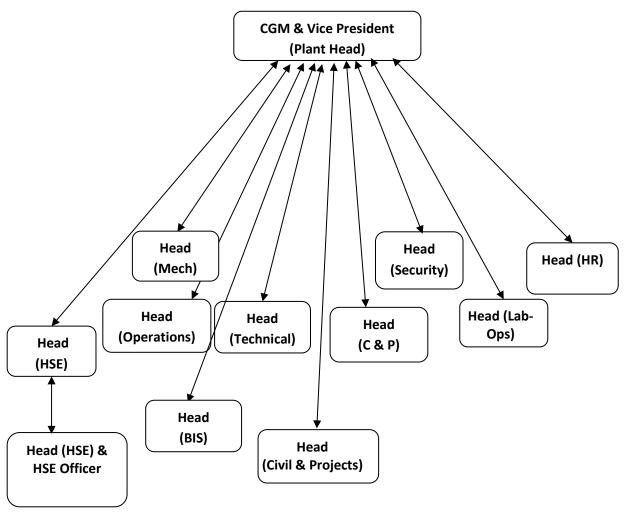

|       | applied in case of barge/vessel                                                                                                                                                                                                                                             | instruction/guidance of Cochin Port                                                                                                                                                                                                                                                                            |
|-------|-----------------------------------------------------------------------------------------------------------------------------------------------------------------------------------------------------------------------------------------------------------------------------|----------------------------------------------------------------------------------------------------------------------------------------------------------------------------------------------------------------------------------------------------------------------------------------------------------------|
|       | movements                                                                                                                                                                                                                                                                   | Trust. All required safety standards will be applied to vessel movements as per the directions of Cochin Port Trust.                                                                                                                                                                                           |
| ix.   | The project authorities should take appropriate community development and welfare measures for villagers in the vicinity of the project site, including drinking water facilities. A separate fund should be allocated for this purpose.                                    | PLL is carrying out various projects for community development and welfare through its subsidiary company known as Petronet LNG Foundations Limited. A separate fund has been earmarked for this purpose. A brief description of our CSR activities with photographs is enclosed here as <b>Annexure # 5</b> . |
| x.    | The quarrying material required for the construction purpose shall be obtained only from the approved quarries/borrow areas. Adequate safeguard measures shall be taken to ensure that the overburden and rocks at the quarry site do not find their way into water bodies. | Quarrying material was sourced from Government approved quarries. We have already submitted the details regarding the same with six monthly compliance reports dated on 05 <sup>th</sup> April-2013.                                                                                                           |
| xi.   | The dredging operations to be undertaken with the prior approval of this Ministry, shall be executed with appropriate safeguard measures to prevent turbidity conditions in consultation with the expert agencies such CWPRS/NIO.                                           | PLL has obtained Environmental clearance from MQEF&CC vide their order No. J-16011/26/2001-IA-III dated 16 <sup>th</sup> November-2010 for undertaking dredging operations of the basin. Dredging operations is completed and PLL has handed over the basin to M/s Cochin Port Trust for its maintenance.      |
| xii.  | For employing unskilled, semi-skilled and skilled workers for the project, preference shall be given to local people.                                                                                                                                                       | During the project, PLL had given preference to locals while employing unskilled, semi-skilled and skilled worker wherever possible based on their qualification and merits.                                                                                                                                   |
| xiii. | The recommendations made in the Environment Management Plan and Disaster Management Plan, as contained in the Environmental Impact Assessment and Risk Analysis Reports of the project shall be effectively implemented.                                                    | All recommendations made in Environment Management Plan and Disaster Management Plan, as contained in Environment Impact Assessment and Risk Analysis Report of the project were effectively implemented.                                                                                                      |
| xiv.  | A separate Environment Management Cell with suitably qualified staff to carry out various environment issues should be set up under the charge of a Senior Executive who will report directly to the Chief Executive of the Company.                                        | PLL has set up an Environment Management Cell under CGM & VP – (Plant Head). Other members of the team includes Head of; Operation department, C&P (Contracts & Procurement) department, Technical department,                                                                                                 |

|        |                                                                                                                                                                                                                                                                                                                                                                                                               | HSE department, Civil Department,                                                                                                                                                                                                                                                                      |
|--------|---------------------------------------------------------------------------------------------------------------------------------------------------------------------------------------------------------------------------------------------------------------------------------------------------------------------------------------------------------------------------------------------------------------|--------------------------------------------------------------------------------------------------------------------------------------------------------------------------------------------------------------------------------------------------------------------------------------------------------|
|        |                                                                                                                                                                                                                                                                                                                                                                                                               | Lab operation & a representative from HR department for effectively implementing the stipulated environment safeguards. The SOP of the Environment Management Cell                                                                                                                                     |
|        |                                                                                                                                                                                                                                                                                                                                                                                                               | was revised on 01.06.2020 and the copy of the same is enclosed here as Annexure # 6.                                                                                                                                                                                                                   |
| xv.    | The project affected people, if any should be properly compensated and rehabilitated.                                                                                                                                                                                                                                                                                                                         | No people affected directly as the project was on uninhabited land. Some Land was acquired by Cochin Port Trust for constructing new access road for the project and those affected were provided with infrastructure like road, drain, electricity and water as per the guidelines by authorities.    |
| Xvi.   | The funds earmarked for environment protection measures should be maintained in a separate account and there should be no diversion of these funds for any other purpose. A year wise expenditure on environmental safeguards should be reported to this Ministry.                                                                                                                                            | Budget allocated for environment safeguard will not be diverted for other purposes.                                                                                                                                                                                                                    |
| Xvii.  | Full support should be extended to the officers of this Ministry's Regional Office at Bangalore and the officers of the Central and State Pollution Control Boards by the project proponents during their inspection for monitoring purposes, by furnishing full details and action plans including the action taken reports in respect of mitigative measures and other environmental protection activities. | PLL will extend full support to the officers of this ministry's Regional Office, Bengaluru and the officers of the Central and State Pollution Control Board during the inspection for monitoring purpose by furnishing full details of analysis reports and action plans for environmental protection |
| Xviii. | In case of deviation or alteration in the project including the implementing agency, a fresh reference should be made to this Ministry for modification in the clearance conditions or imposition of new ones for ensuring environmental protection. The project proponents should be responsible for implementing the suggested safeguard measures.                                                          | PLL has not carried out any deviation or alteration in the project.  PLL will comply with this requirement and will take permit from the Ministry prior to any deviation, alteration and modification in the project.                                                                                  |
| xix.   | This Ministry reserves the right to revoke this clearance, if any of the conditions stipulated are not complied with to the satisfaction of this Ministry.                                                                                                                                                                                                                                                    | PLL is aware of the Ministry's right to revoke clearance for not complying with the conditions stipulated in the clearance.                                                                                                                                                                            |