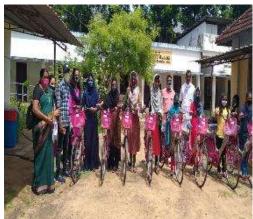

|       | applied in case of barge/vessel                                                                                                                                                                                                                                             | instruction/guidance of Cochin Port                                                                                                                                                                                                                                                                            |
|-------|-----------------------------------------------------------------------------------------------------------------------------------------------------------------------------------------------------------------------------------------------------------------------------|----------------------------------------------------------------------------------------------------------------------------------------------------------------------------------------------------------------------------------------------------------------------------------------------------------------|
|       | movements                                                                                                                                                                                                                                                                   | Trust. All required safety standards will be applied to vessel movements as per the directions of Cochin Port Trust.                                                                                                                                                                                           |
| ix.   | The project authorities should take appropriate community development and welfare measures for villagers in the vicinity of the project site, including drinking water facilities. A separate fund should be allocated for this purpose.                                    | PLL is carrying out various projects for community development and welfare through its subsidiary company known as Petronet LNG Foundations Limited. A separate fund has been earmarked for this purpose. A brief description of our CSR activities with photographs is enclosed here as <b>Annexure # 5</b> . |
| x.    | The quarrying material required for the construction purpose shall be obtained only from the approved quarries/borrow areas. Adequate safeguard measures shall be taken to ensure that the overburden and rocks at the quarry site do not find their way into water bodies. | Quarrying material was sourced from Government approved quarries. We have already submitted the details regarding the same with six monthly compliance reports dated on 05 <sup>th</sup> April-2013.                                                                                                           |
| xi.   | The dredging operations to be undertaken with the prior approval of this Ministry, shall be executed with appropriate safeguard measures to prevent turbidity conditions in consultation with the expert agencies such CWPRS/NIO.                                           | PLL has obtained Environmental clearance from MQEF&CC vide their order No. J-16011/26/2001-IA-III dated 16 <sup>th</sup> November-2010 for undertaking dredging operations of the basin. Dredging operations is completed and PLL has handed over the basin to M/s Cochin Port Trust for its maintenance.      |
| xii.  | For employing unskilled, semi-skilled and skilled workers for the project, preference shall be given to local people.                                                                                                                                                       | During the project, PLL had given preference to locals while employing unskilled, semi-skilled and skilled worker wherever possible based on their qualification and merits.                                                                                                                                   |
| xiii. | The recommendations made in the Environment Management Plan and Disaster Management Plan, as contained in the Environmental Impact Assessment and Risk Analysis Reports of the project shall be effectively implemented.                                                    | All recommendations made in Environment Management Plan and Disaster Management Plan, as contained in Environment Impact Assessment and Risk Analysis Report of the project were effectively implemented.                                                                                                      |
| xiv.  | A separate Environment Management Cell with suitably qualified staff to carry out various environment issues should be set up under the charge of a Senior Executive who will report directly to the Chief Executive of the Company.                                        | PLL has set up an Environment Management Cell under CGM & VP – (Plant Head). Other members of the team includes Head of; Operation department, C&P (Contracts & Procurement) department, Technical department,                                                                                                 |